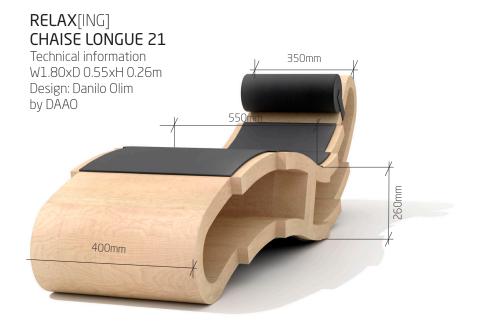

CONTACTS email: info@daao.pt

web page: www.daao.pt

phone:

+351916281898

instagram #daaoconcepts

design:
daao graphics
photography
bruno veiga
daao studio

RELAX[ING]
CHAISE LONGUE 21
Chest nut wood
Backrest: black leather
W1.80xD 0.55xH0.26m
Design: Danilo Olim by DAAO
+ Information
see technical sheet