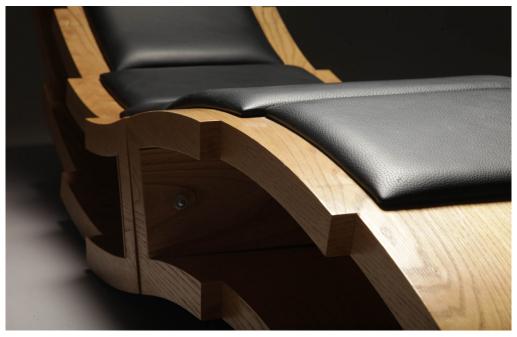

info@daao.pt www.daao.pt

The **21** is a Chaise longue or a rocking chair.
The **chaise longue 21** is composed by 2 modules that rotate 360 degrees between

them.
Try it and whirl it again.
The **chaise longue 21** is very confortable and fun in the two positions.

**REMOVABLE BACKREST**Available in Black leather,
Brown Leather and Fabrics
(Available in various colours)

POSITION 1: CHAISE LONGUE

POSITION 2: ROCKING CHAIR

**MATERIALS.** Come with us and have a look at our materials.