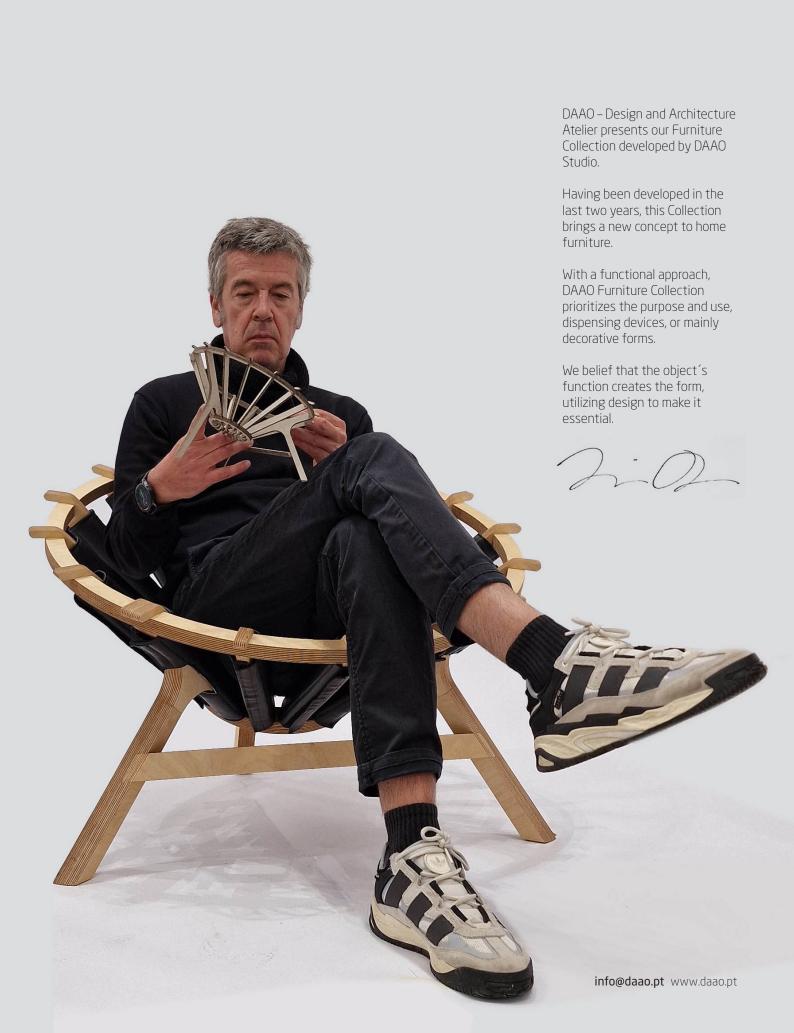

RELAX[ING]

CHAISE LONGUE 21

DESIGN: DANILO OLIM

THE MODERN LIFE
REQUIRES ADAPTABILITY
AND FLEXIBILITY.
ALL OF OUR PRODUCTS
HAVE ONE THING IN
COMMON:
FUNCIONAL AND
AESTHETIC QUALITY

THIS BROCHURE
OFFERS A OVERVIEW
OF CHAISE LONGUE 21.
WELCOME TO DAAO
COLLECTION

CONTACTS email: info@daao.pt

web page: www.daao.pt

phone:

+351916281898

instagram #daaoconcepts

design:
daao graphics
photography
bruno veiga
daao studio

RELAX[ING]
CHAISE LONGUE 21
Chest nut wood
Backrest: black leather
W1.80xD 0.55xH0.26m
Design: Danilo Olim by DAAO
+ Information
see technical sheet