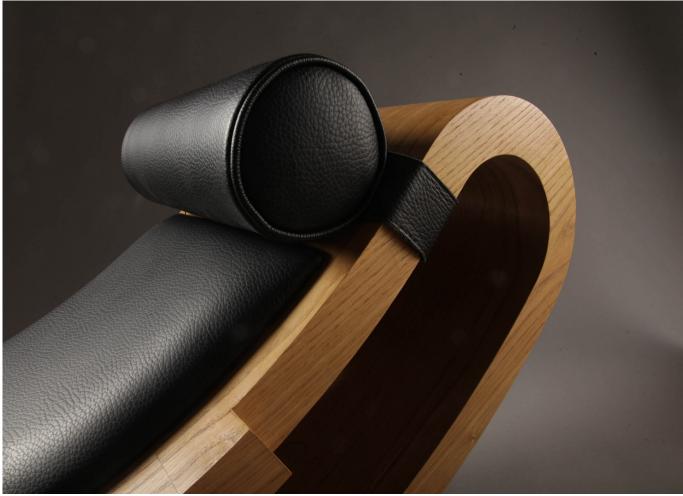

**REMOVABLE BACKREST**Available in Black leather,
Brown Leather and Fabrics
(Available in various colours)

POSITION 1: CHAISE LONGUE

POSITION 2: ROCKING CHAIR

**MATERIALS.** Come with us and have a look at our materials.