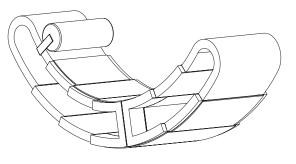

info@daao.pt www.daao.pt

The **21** is a Chaise longue or a rocking chair.
The **chaise longue 21** is composed by 2 modules that rotate 360 degrees between

them.
Try it and whirl it again.
The **chaise longue 21** is very confortable and fun in the two positions.

**REMOVABLE BACKREST**Available in Black leather,
Brown Leather and Fabrics
(Available in various colours)

POSITION 1: CHAISE LONGUE

POSITION 2: ROCKING CHAIR

**MATERIALS.** Come with us and have a look at our materials.