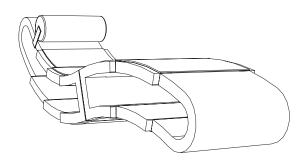

info@daao.pt www.daao.pt

The **21** is a Chaise longue or a rocking chair.
The **chaise longue 21** is composed by 2 modules that rotate 360 degrees between

them.
Try it and whirl it again.
The **chaise longue 21** is very confortable and fun in the two positions.

**REMOVABLE BACKREST**Available in Black leather,
Brown Leather and Fabrics
(Available in various colours)

POSITION 1: CHAISE LONGUE

POSITION 2: ROCKING CHAIR

**MATERIALS.** Come with us and have a look at our materials.