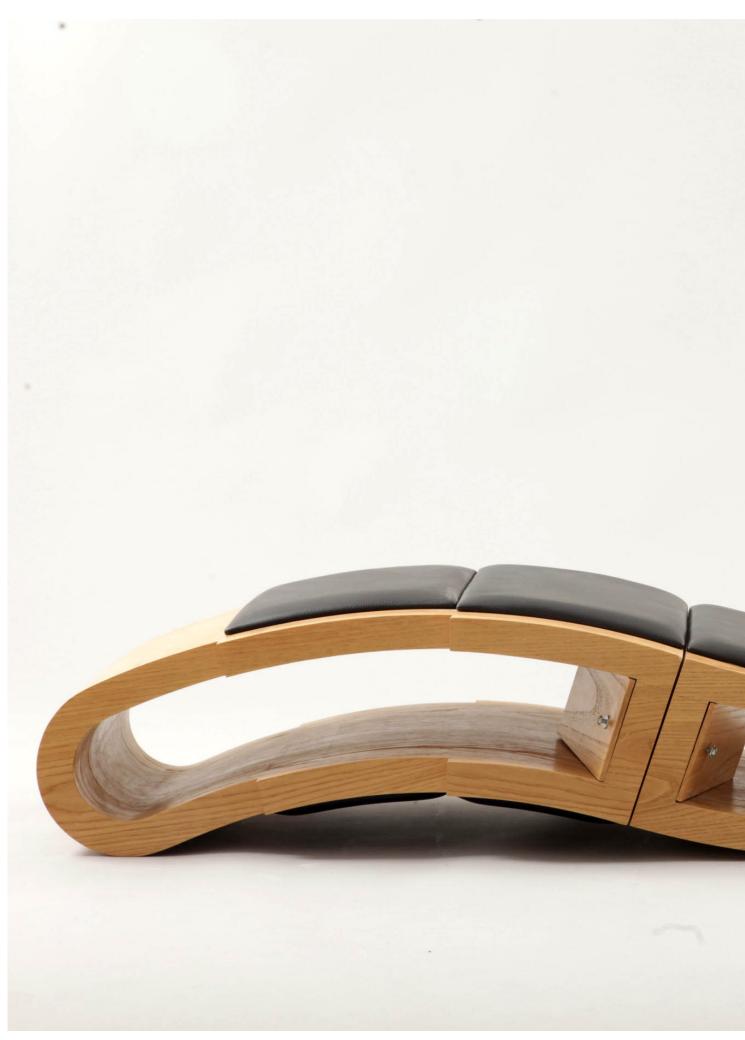

info@daao.pt www.daao.pt

The **21** is a Chaise longue or a rocking chair.
The **chaise longue 21** is composed by 2 modules that rotate 360 degrees between

them.
Try it and whirl it again.
The **chaise longue 21** is very confortable and fun in the two positions.

**REMOVABLE BACKREST**Available in Black leather,
Brown Leather and Fabrics
(Available in various colours)

POSITION 1: CHAISE LONGUE

POSITION 2: ROCKING CHAIR

**MATERIALS.** Come with us and have a look at our materials.