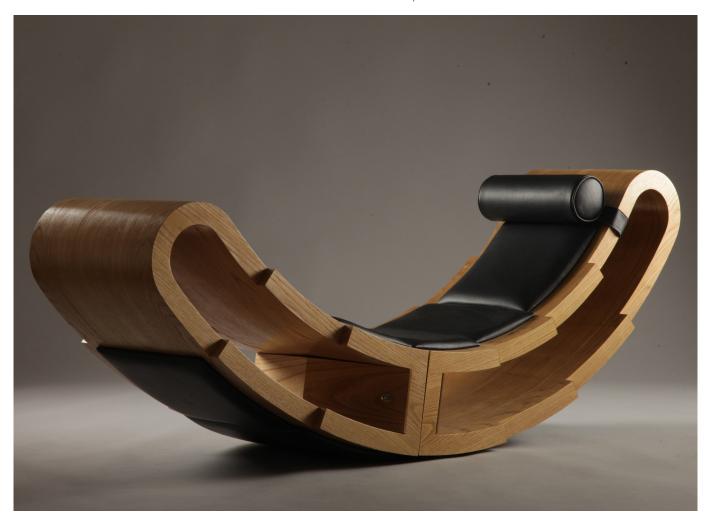

CONTACTS email: info@daao.pt

web page: www.daao.pt

phone:

+351916281898

instagram #daaoconcepts

design:
daao graphics
photography
bruno veiga
daao studio

RELAX[ING]
CHAISE LONGUE 21
Chest nut wood
Backrest: black leather
W1.80xD 0.55xH0.26m
Design: Danilo Olim by DAAO
+ Information
see technical sheet

info@daao.pt www.daao.pt

The **21** is a Chaise longue or a rocking chair.
The **chaise longue 21** is composed by 2 modules that rotate 360 degrees between

them.
Try it and whirl it again.
The **chaise longue 21** is very confortable and fun in the two positions.

**REMOVABLE BACKREST**Available in Black leather,
Brown Leather and Fabrics
(Available in various colours)

POSITION 1: CHAISE LONGUE

POSITION 2: ROCKING CHAIR

**MATERIALS.** Come with us and have a look at our materials.