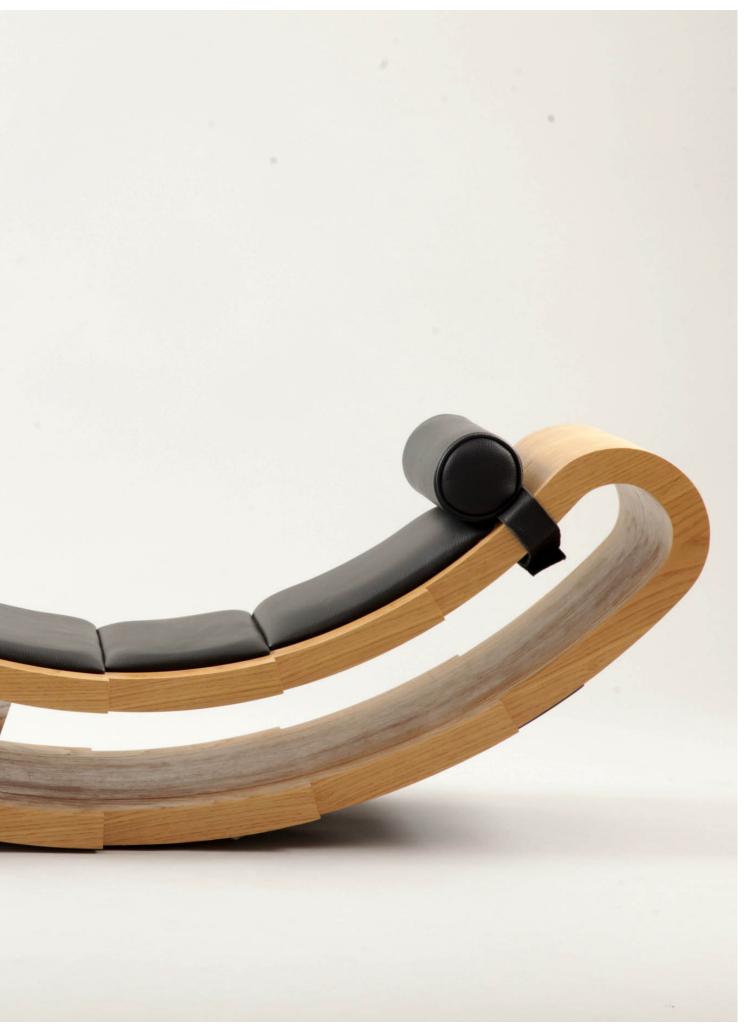

info@daao.pt www.daao.pt

The **21** is a Chaise longue or a rocking chair.
The **chaise longue 21** is composed by 2 modules that rotate 360 degrees between

them.
Try it and whirl it again.
The **chaise longue 21** is very confortable and fun in the two positions.

**REMOVABLE BACKREST**Available in Black leather,
Brown Leather and Fabrics
(Available in various colours)

POSITION 1: CHAISE LONGUE

POSITION 2: ROCKING CHAIR

**MATERIALS.** Come with us and have a look at our materials.