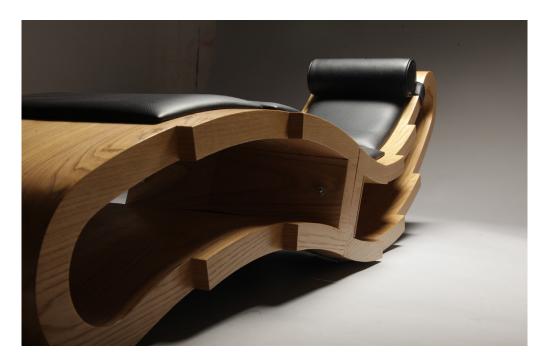

info@daao.pt www.daao.pt

The **21** is a Chaise longue or a rocking chair.
The **chaise longue 21** is composed by 2 modules that rotate 360 degrees between

them.
Try it and whirl it again.
The **chaise longue 21** is very confortable and fun in the two positions.

**REMOVABLE BACKREST**Available in Black leather,
Brown Leather and Fabrics
(Available in various colours)

POSITION 1: CHAISE LONGUE

POSITION 2: ROCKING CHAIR

**MATERIALS.** Come with us and have a look at our materials.