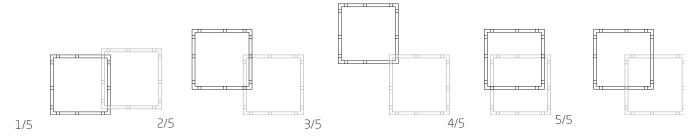

## MODULE 22 [RE]THINK THE MODULAR

DESIGN: Danilo Olim by DAAO

The **Module 22** has five fitting possibilities that join to create a bigger structure according to your needs.

Our proposal fits an invitation, using a different number of pieces to build a unique piece of furniture, and adding the practicality and ease with which the structure can be assembled and disassembled.

MODULE 22 CATALOGUE info@daao.pt - www.daao.pt

MODULE 22 CATALOGUE info@daao.pt - www.daao.pt

Construct your modular bookshelve with **Module 22**, using five fitting hypotheses and your imagination

## FINISHING.

You can choose from wood or lacquer. Check Available woods and colours.

Module 22, **five fitting** hypotheses

910

FREIGHT BOX UNIT - 1, 2 and 4 Modules

400

The guarantee of our furniture covers material and manufacturing imperfections, namely the structure, covering, ironware, textiles and the finishing, as from the date of purchase and during a period of 2 years.