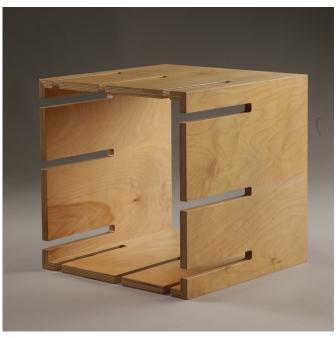

## MODULE 22 [RE]THINK THE MODULAR

DESIGN: Danilo Olim by DAAO

The **Module 22** has five fitting possibilities that join to create a bigger structure according to your needs.

Our proposal fits an invitation, using a different number of pieces to build a unique piece of furniture, and adding the practicality and ease with which the structure can be assembled and disassembled.

MODULE 22 CATALOGUE info@daao.pt - www.daao.pt

MODULE 22 CATALOGUE info@daao.pt - www.daao.pt

Construct your modular bookshelve with **Module 22**, using five fitting hypotheses and your imagination