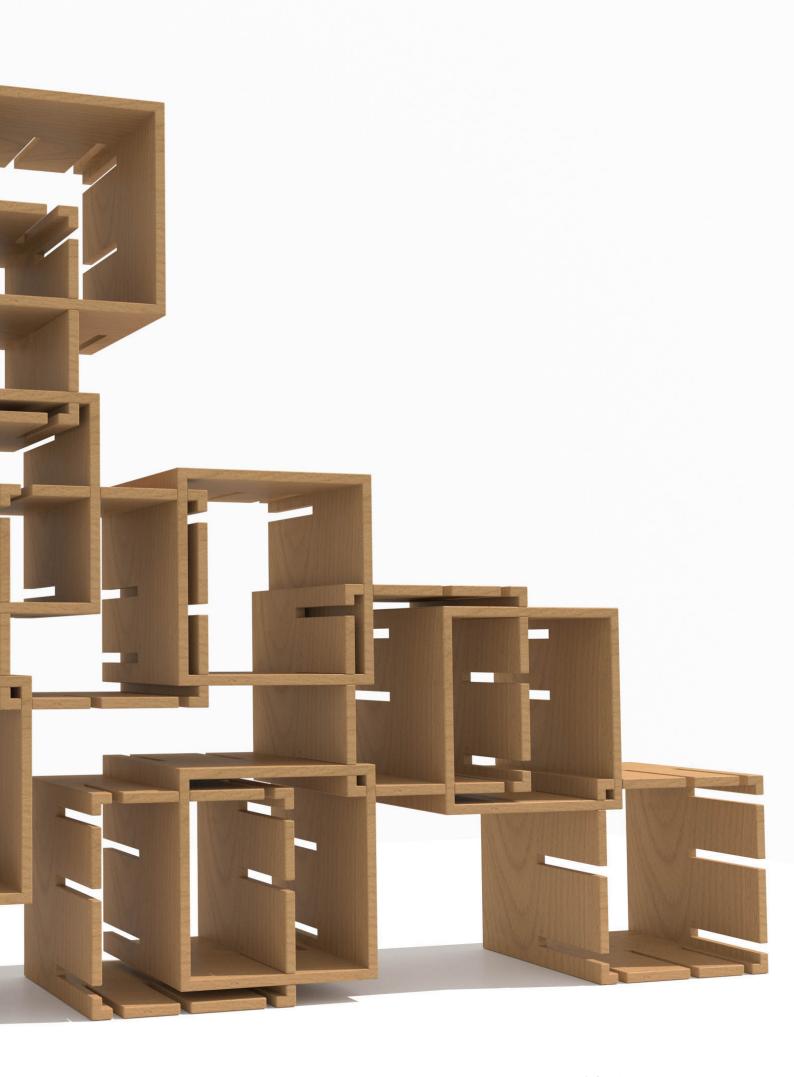

MODULE 22 CATALOGUE info@daao.pt - www.daao.pt

MODULE 22 CATALOGUE info@daao.pt - www.daao.pt

Construct your modular bookshelve with **Module 22**, using five fitting hypotheses and your imagination

## FINISHING.

You can choose from wood or lacquer. Check Available woods and colours.

Module 22, **five fitting** hypotheses

910

FREIGHT BOX UNIT - 1, 2 and 4 Modules

400

The guarantee of our furniture covers material and manufacturing imperfections, namely the structure, covering, ironware, textiles and the finishing, as from the date of purchase and during a period of 2 years.