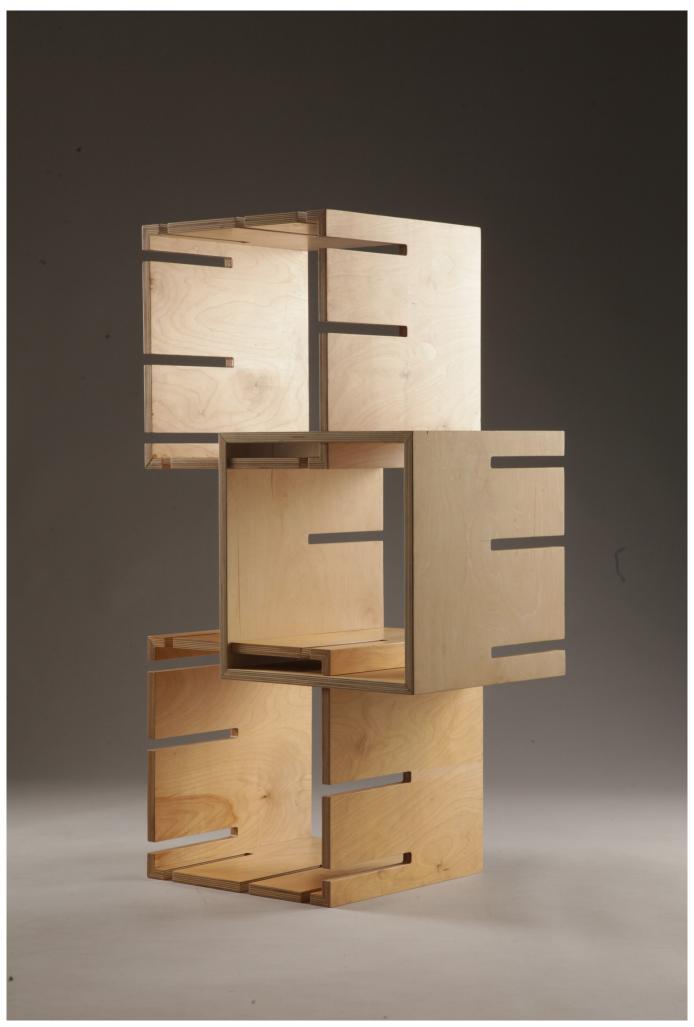

## MODULE 22 [RE]THINK THE MODULAR

DESIGN: Danilo Olim by DAAO

The **Module 22** has five fitting possibilities that join to create a bigger structure according to your needs.

Our proposal fits an invitation, using a different number of pieces to build a unique piece of furniture, and adding the practicality and ease with which the structure can be assembled and disassembled.

MODULE 22 CATALOGUE info@daao.pt - www.daao.pt

MODULE 22 CATALOGUE info@daao.pt - www.daao.pt

Construct your modular bookshelve with **Module 22**, using five fitting hypotheses and your imagination