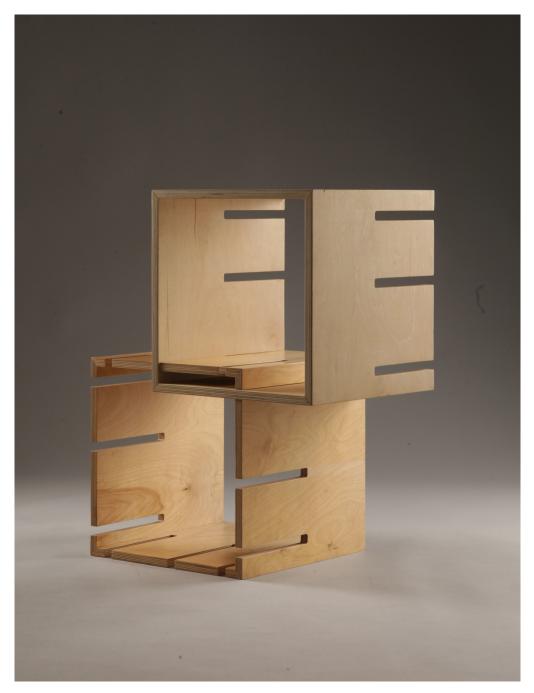

## MODULE 22 [RE]THINK THE MODULAR

DESIGN: Danilo Olim by DAAO

The **Module 22** has five fitting possibilities that join to create a bigger structure according to your needs.

Our proposal fits an invitation, using a different number of pieces to build a unique piece of furniture, and adding the practicality and ease with which the structure can be assembled and disassembled.

MODULE 22 CATALOGUE info@daao.pt - www.daao.pt

MODULE 22 CATALOGUE info@daao.pt - www.daao.pt

Construct your modular bookshelve with **Module 22**, using five fitting hypotheses and your imagination