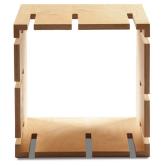

## MODULE 22 [RE]THINK THE MODULAR

DESIGN: Danilo Olim by DAAO

The **Module 22** has five fitting possibilities that join to create a bigger structure according to your needs.

Our proposal fits an invitation, using a different number of pieces to build a unique piece of furniture, and adding the practicality and ease with which the structure can be assembled and disassembled.

MODULE 22 CATALOGUE info@daao.pt - www.daao.pt

MODULE 22 CATALOGUE info@daao.pt - www.daao.pt

Construct your modular bookshelve with **Module 22**, using five fitting hypotheses and your imagination