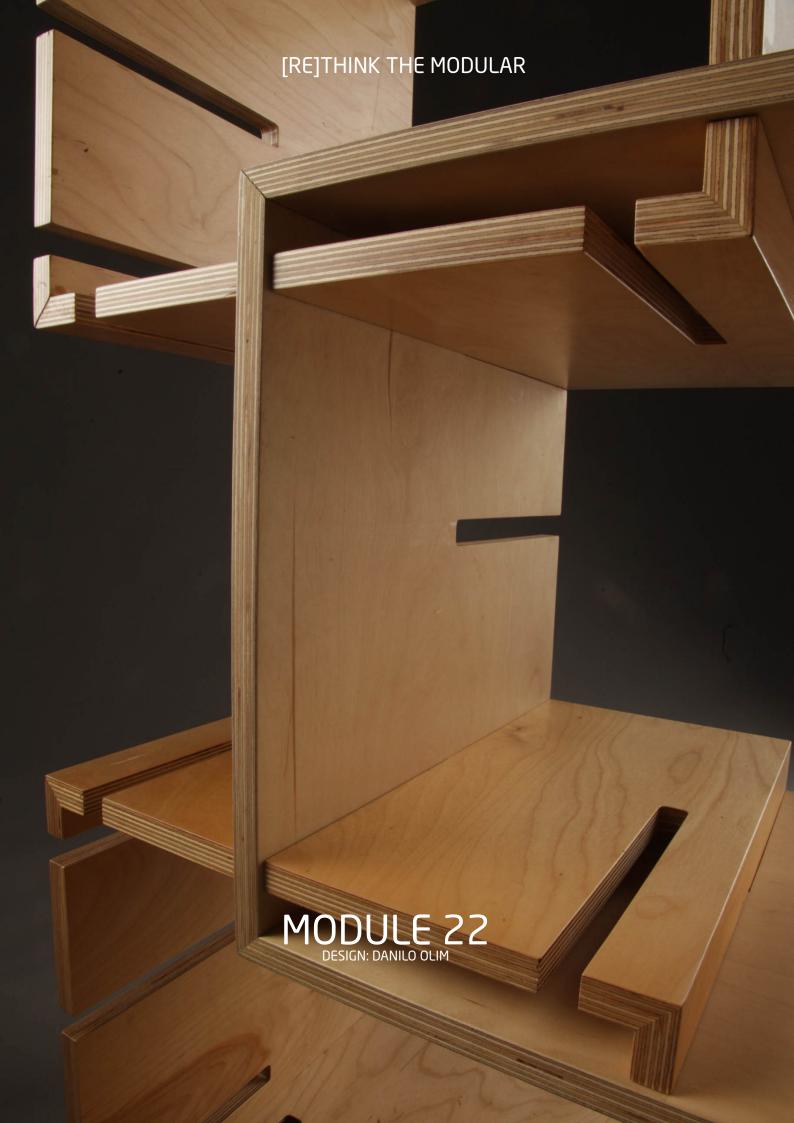

## MODULE 22 [RE]THINK THE MODULAR

DESIGN: Danilo Olim by DAAO

The **Module 22** has five fitting possibilities that join to create a bigger structure according to your needs.

Our proposal fits an invitation, using a different number of pieces to build a unique piece of furniture, and adding the practicality and ease with which the structure can be assembled and disassembled.

MODULE 22 CATALOGUE info@daao.pt - www.daao.pt

MODULE 22 CATALOGUE info@daao.pt - www.daao.pt

Construct your modular bookshelve with **Module 22**, using five fitting hypotheses and your imagination