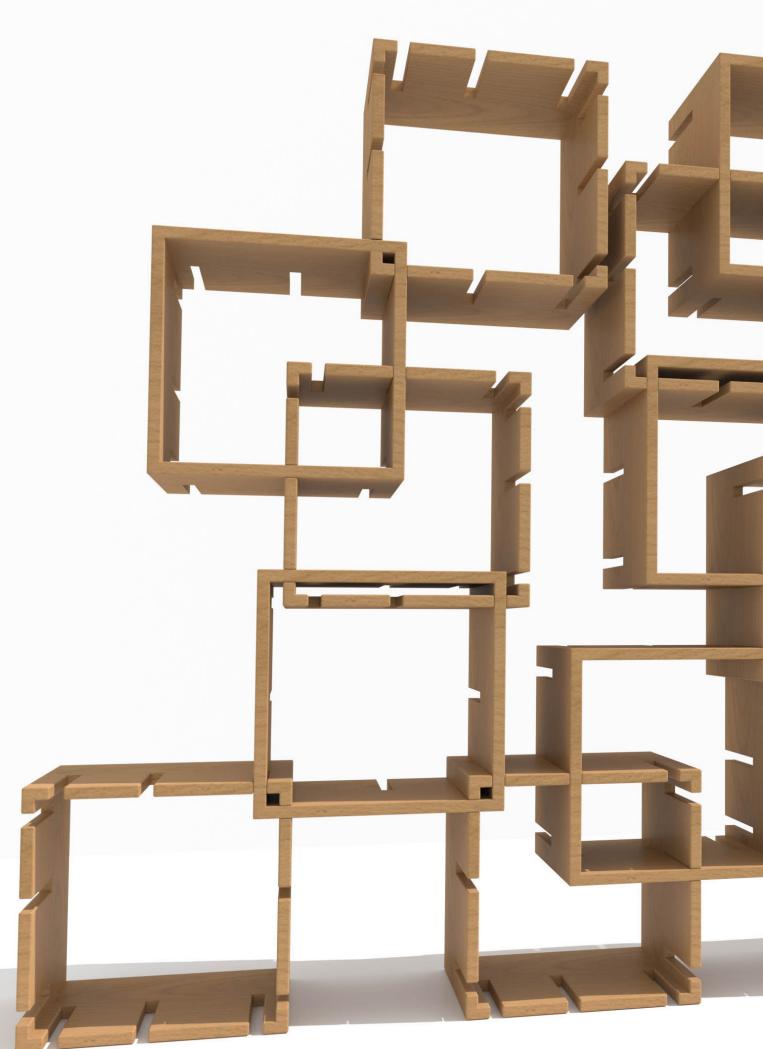

MODULE 22 CATALOGUE info@daao.pt - www.daao.pt

MODULE 22 CATALOGUE info@daao.pt - www.daao.pt

Construct your modular bookshelve with **Module 22**, using five fitting hypotheses and your imagination

## FINISHING.

You can choose from wood or lacquer. Check Available woods and colours.

Module 22, **five fitting** hypotheses

910

FREIGHT BOX UNIT - 1, 2 and 4 Modules

400

The guarantee of our furniture covers material and manufacturing imperfections, namely the structure, covering, ironware, textiles and the finishing, as from the date of purchase and during a period of 2 years.