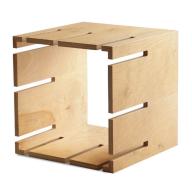

## MODULE 22 [RE]THINK THE MODULAR

DESIGN: Danilo Olim by DAAO

The **Module 22** has five fitting possibilities that join to create a bigger structure according to your needs.

Our proposal fits an invitation, using a different number of pieces to build a unique piece of furniture, and adding the practicality and ease with which the structure can be assembled and disassembled.

MODULE 22 CATALOGUE info@daao.pt - www.daao.pt

MODULE 22 CATALOGUE info@daao.pt - www.daao.pt

Construct your modular bookshelve with **Module 22**, using five fitting hypotheses and your imagination